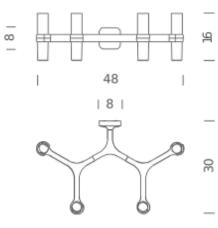

# 4 X LED/HALO

## Codes Structure/Diffuser

CRO HWW 32 white/white
CRO HNW 32 black/white
CRO HLW 32 polished/white
CRO HGW 32 gold painted/white
CRO HOW 32 gold plated/white
CRO HPW 32 black plated/white

**PACKAGE** 

Package 01 Dimension: 38x53x16 cm / Gross weight: 1,8 kg