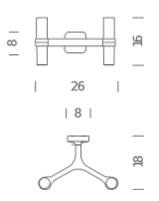

# **CROWN WALL**

Jehs + Laub

Wall lamps, with modular structure in die-casted aluminium and sandblasted glass diffusers. Structure in aluminium hand polished glossy, gold plated, painted in matt white, matt black, gold or black plated.

#### **LAMPING**

Source halopin G9 QT-14
Total power 2x60W

Emission diffused

Switching dimmable, according to bulb

Tension 110/230V Energy class A+

Materials aluminium + glass

Notes LED version with kit G9 LED NEMO

# Codes Structure/Diffuser

CRO HWW 31 white/white
CRO HNW 31 black/white
CRO HLW 31 polished/white
CRO HGW 31 gold painted/white
CRO HOW 31 gold plated/white
CRO HPW 31 black plated/white

**PACKAGE** 

Package 01 Dimension: 38x53x16 cm / Gross weight: 1,8 kg