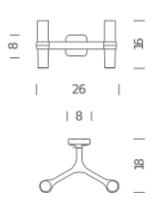

# 2 X LED/HALO

# Codes Structure/Diffuser

CRO HWW 31 white/white
CRO HNW 31 black/white
CRO HLW 31 polished/white
CRO HGW 31 gold painted/white
CRO HOW 31 gold plated/white
CRO HPW 31 black plated/white

**PACKAGE** 

Package 01 Dimension: 38x53x16 cm / Gross weight: 1,8 kg