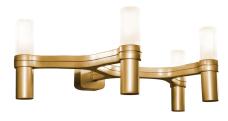

# **CROWN WALL**

Jehs + Laub

Wall lamps, with modular structure in die-casted aluminium and sandblasted glass diffusers. Structure in aluminium hand polished glossy, gold plated, painted in matt white, matt black, gold or black plated.

# 4 X LED/HALO