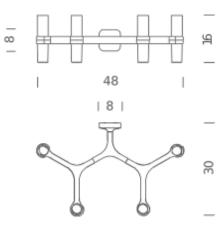

# 4 X LED/HALO

## Codes Structure/Diffuser

CRO HWW 32 white/white
CRO HNW 32 black/white
CRO HLW 32 polished/white
CRO HGW 32 gold painted/white
CRO HOW 32 gold plated/white
CRO HPW 32 black plated/white

**PACKAGE** 

Package 01 Dimension: 38x53x16 cm / Gross weight: 1,8 kg